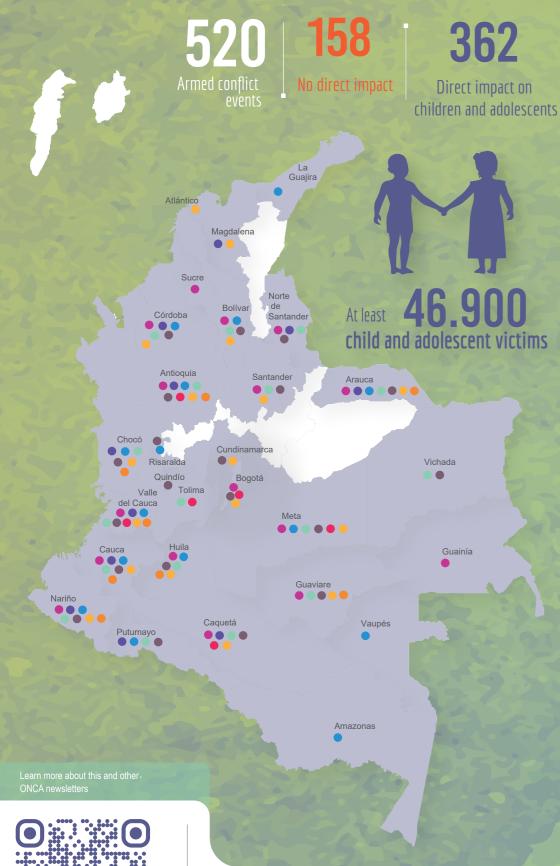

## Monitoring by the COALICO's Observatory on Children and Armed Conflict

| 2         |                                                                                                                          | Attacks against<br>schools or<br>hospitals (or<br>civilian objects) | Denial of<br>humanitarian<br>access and<br>basic services<br>for children | Forced<br>displacement<br>(internal | armed forces            | Use of children<br>and adoles-<br>cents<br>(civilian-military<br>activities) |      |
|-----------|--------------------------------------------------------------------------------------------------------------------------|---------------------------------------------------------------------|---------------------------------------------------------------------------|-------------------------------------|-------------------------|------------------------------------------------------------------------------|------|
| ton       |                                                                                                                          |                                                                     |                                                                           | 1                                   |                         |                                                                              |      |
| t on      |                                                                                                                          | 10                                                                  | 8                                                                         | 10                                  | 6                       | 11                                                                           |      |
| olescents |                                                                                                                          | 2                                                                   | 2                                                                         | 3                                   | 3                       | 2                                                                            |      |
|           |                                                                                                                          |                                                                     |                                                                           |                                     | _                       |                                                                              |      |
|           |                                                                                                                          |                                                                     |                                                                           |                                     |                         | 5                                                                            | _    |
|           |                                                                                                                          |                                                                     | 1                                                                         | 6                                   | 8                       | 1                                                                            |      |
|           |                                                                                                                          |                                                                     | 2                                                                         | 7                                   | 14                      | 3                                                                            |      |
|           |                                                                                                                          |                                                                     | 12                                                                        | 11                                  | 10                      | 1                                                                            |      |
|           |                                                                                                                          |                                                                     | 1                                                                         | 1                                   | 1                       | 1                                                                            |      |
|           |                                                                                                                          |                                                                     |                                                                           |                                     |                         | 1                                                                            |      |
|           |                                                                                                                          | 1                                                                   |                                                                           |                                     |                         |                                                                              |      |
| 2522      |                                                                                                                          | 1                                                                   |                                                                           |                                     | 7                       | 1                                                                            |      |
|           |                                                                                                                          |                                                                     |                                                                           | 2                                   | 1                       | 3                                                                            |      |
| USS       |                                                                                                                          |                                                                     |                                                                           | 3                                   |                         |                                                                              | _    |
| ctims     |                                                                                                                          |                                                                     | 1                                                                         |                                     | -                       |                                                                              | -    |
| ctility   |                                                                                                                          |                                                                     |                                                                           | 2                                   | 7                       |                                                                              |      |
|           |                                                                                                                          | 5                                                                   | 3                                                                         | 12                                  | 5                       | 4                                                                            |      |
|           |                                                                                                                          |                                                                     | 1                                                                         | 1                                   | 1                       | 1                                                                            |      |
|           |                                                                                                                          |                                                                     |                                                                           |                                     |                         | 1                                                                            |      |
|           |                                                                                                                          |                                                                     |                                                                           | 1                                   |                         | 3                                                                            |      |
|           |                                                                                                                          | 3                                                                   |                                                                           |                                     | 1                       | 1                                                                            |      |
|           |                                                                                                                          | 1                                                                   |                                                                           |                                     |                         |                                                                              |      |
|           |                                                                                                                          |                                                                     |                                                                           |                                     | 4                       |                                                                              |      |
|           |                                                                                                                          |                                                                     | 4                                                                         | 15                                  | 3                       | 9                                                                            |      |
|           |                                                                                                                          |                                                                     |                                                                           | 1                                   |                         |                                                                              |      |
|           |                                                                                                                          |                                                                     |                                                                           |                                     |                         | 2                                                                            |      |
|           | Total events                                                                                                             | 46                                                                  | 37                                                                        | 76                                  | 77                      | 56                                                                           |      |
|           |                                                                                                                          | At least 16.764<br>victims                                          | At least<br>14.028<br>victims                                             | At least<br>11.362<br>victims       | At least 155<br>victims | At least 4.506<br>victims                                                    |      |
|           | Victims: *<br>Children and adolesce                                                                                      | ents afferted                                                       |                                                                           |                                     |                         |                                                                              |      |
|           |                                                                                                                          | Armed G                                                             | roups                                                                     | 25,41%                              | 10,77%                  | 6,91%                                                                        | 28,7 |
|           | Presumed to be responsible for violations during the monitoring period                                                   |                                                                     |                                                                           |                                     |                         |                                                                              |      |
|           | *UAG: Unidentified armed groups<br>*LAS: Local armed structure                                                           |                                                                     |                                                                           |                                     |                         |                                                                              |      |
|           | *PDPAG: Post-demobilization paramilitary armed groups<br>*ELN: National Liberation Army<br>*EPL: Popular Liberation Army |                                                                     |                                                                           |                                     |                         |                                                                              |      |
|           | *FARC-EP Dissidents: Revolutionary Armed Forces of Colombia –<br>People's Army                                           |                                                                     |                                                                           |                                     |                         |                                                                              |      |
|           | *Public Force:                                                                                                           | s: Armed Forces and N                                               |                                                                           | More than one armed group           | Public P<br>Forces      | DPAG / LAS                                                                   | UAG  |
|           |                                                                                                                          |                                                                     |                                                                           |                                     | oporters:               |                                                                              |      |

## Events affecting children and adolescents **2023** in the context of armed conflicts in Colombia / January - December **2023**

Justapaz

: TallerdeVida

jada de Suiza en Colombia a Humanitaria y Desarrollo