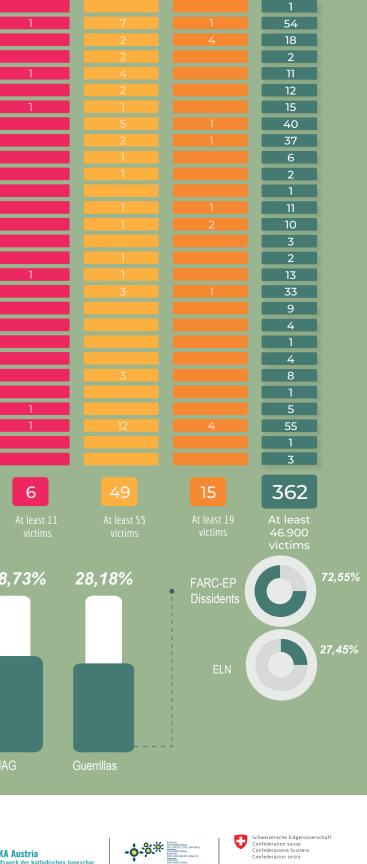

## Monitoring by the COALICO's Observatory on Children and Armed Conflict

| 2         |                                                                                                                          | Attacks against<br>schools or<br>hospitals (or<br>civilian objects) | Denial of<br>humanitarian<br>access and<br>basic services<br>for children | Forced<br>displacement<br>(internal | armed forces            | Use of children<br>and adoles-<br>cents<br>(civilian-military<br>activities) |      |
|-----------|--------------------------------------------------------------------------------------------------------------------------|---------------------------------------------------------------------|---------------------------------------------------------------------------|-------------------------------------|-------------------------|------------------------------------------------------------------------------|------|
| ton       |                                                                                                                          |                                                                     |                                                                           | 1                                   |                         |                                                                              |      |
| t on      |                                                                                                                          | 10                                                                  | 8                                                                         | 10                                  | 6                       | 11                                                                           |      |
| olescents |                                                                                                                          | 2                                                                   | 2                                                                         | 3                                   | 3                       | 2                                                                            |      |
|           |                                                                                                                          |                                                                     |                                                                           |                                     | _                       |                                                                              |      |
|           |                                                                                                                          |                                                                     |                                                                           |                                     |                         | 5                                                                            | _    |
|           |                                                                                                                          |                                                                     | 1                                                                         | 6                                   | 8                       | 1                                                                            |      |
|           |                                                                                                                          |                                                                     | 2                                                                         | 7                                   | 14                      | 3                                                                            |      |
|           |                                                                                                                          |                                                                     | 12                                                                        | 11                                  | 10                      | 1                                                                            |      |
|           |                                                                                                                          |                                                                     | 1                                                                         | 1                                   | 1                       | 1                                                                            |      |
|           |                                                                                                                          |                                                                     |                                                                           |                                     |                         | 1                                                                            |      |
|           |                                                                                                                          | 1                                                                   |                                                                           |                                     |                         |                                                                              |      |
| 2522      |                                                                                                                          | 1                                                                   |                                                                           |                                     | 7                       | 1                                                                            |      |
|           |                                                                                                                          |                                                                     |                                                                           | 2                                   | 1                       | 3                                                                            |      |
| USS       |                                                                                                                          |                                                                     |                                                                           | 3                                   |                         |                                                                              | _    |
| ctims     |                                                                                                                          |                                                                     | 1                                                                         |                                     | -                       |                                                                              | -    |
| ctility   |                                                                                                                          |                                                                     |                                                                           | 2                                   | 7                       |                                                                              |      |
|           |                                                                                                                          | 5                                                                   | 3                                                                         | 12                                  | 5                       | 4                                                                            |      |
|           |                                                                                                                          |                                                                     | 1                                                                         | 1                                   | 1                       | 1                                                                            |      |
|           |                                                                                                                          |                                                                     |                                                                           |                                     |                         | 1                                                                            |      |
|           |                                                                                                                          |                                                                     |                                                                           | 1                                   |                         | 3                                                                            |      |
|           |                                                                                                                          | 3                                                                   |                                                                           |                                     | 1                       | 1                                                                            |      |
|           |                                                                                                                          | 1                                                                   |                                                                           |                                     |                         |                                                                              |      |
|           |                                                                                                                          |                                                                     |                                                                           |                                     | 4                       |                                                                              |      |
|           |                                                                                                                          |                                                                     | 4                                                                         | 15                                  | 3                       | 9                                                                            |      |
|           |                                                                                                                          |                                                                     |                                                                           | 1                                   |                         |                                                                              |      |
|           |                                                                                                                          |                                                                     |                                                                           |                                     |                         | 2                                                                            |      |
|           | Total events                                                                                                             | 46                                                                  | 37                                                                        | 76                                  | 77                      | 56                                                                           |      |
|           |                                                                                                                          | At least 16.764<br>victims                                          | At least<br>14.028<br>victims                                             | At least<br>11.362<br>victims       | At least 155<br>victims | At least 4.506<br>victims                                                    |      |
|           | Victims: *<br>Children and adolesce                                                                                      | ents afferted                                                       |                                                                           |                                     |                         |                                                                              |      |
|           |                                                                                                                          | Armed G                                                             | roups                                                                     | 25,41%                              | 10,77%                  | 6,91%                                                                        | 28,7 |
|           | Presumed to be responsible for violations during the monitoring period                                                   |                                                                     |                                                                           |                                     |                         |                                                                              |      |
|           | *UAG: Unidentified armed groups<br>*LAS: Local armed structure                                                           |                                                                     |                                                                           |                                     |                         |                                                                              |      |
|           | *PDPAG: Post-demobilization paramilitary armed groups<br>*ELN: National Liberation Army<br>*EPL: Popular Liberation Army |                                                                     |                                                                           |                                     |                         |                                                                              |      |
|           | *FARC-EP Dissidents: Revolutionary Armed Forces of Colombia –<br>People's Army                                           |                                                                     |                                                                           |                                     |                         |                                                                              |      |
|           | *Public Force:                                                                                                           | s: Armed Forces and N                                               |                                                                           | More than one armed group           | Public P<br>Forces      | DPAG / LAS                                                                   | UAG  |
|           |                                                                                                                          |                                                                     |                                                                           |                                     | oporters:               |                                                                              |      |